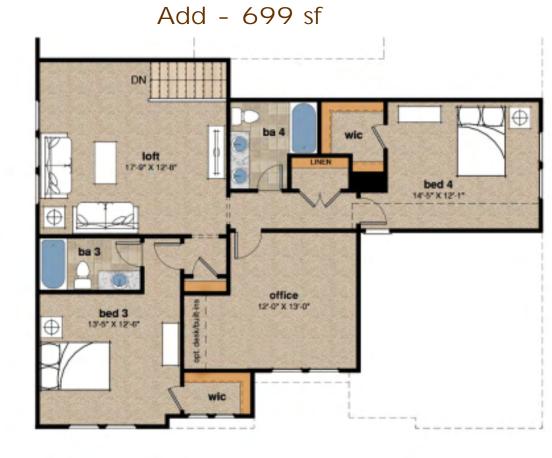

Claiborne A - 2913 Claiborne B - 2929

# Opt. Side-load w/ 3rd Car Garage (lot fit required prior)



Elevation B

## opt. grilling patio 15'-0' x 9'-0" opt. screened porch 18"-0" x 10"nn dining 14'-5" X 14'-6" owner's suite 14'-5" X 17'-0" great room 18'-3" X 17'-7" o, ba kitchen REF Ē wic dining 12'-1" X 10'-11" deck foyer wic garage 20'-1" X 22'-0" guest suite porch garage 20'-1" X 20'-0" porch guest suite 17'-9" X 11'-0"

\_\_\_\_\_ \_\_\_\_\_

Elevation A



#### Opt. Front-load w/ 3rd Car Garage



## Opt. Study ILO Dining



Claiborne A - 2913 Claiborne B - 2929



Standard Second-Floor Plan

# Opt. Office w/ Bdrm 4 & 5







Elevation B

#### Elevation B