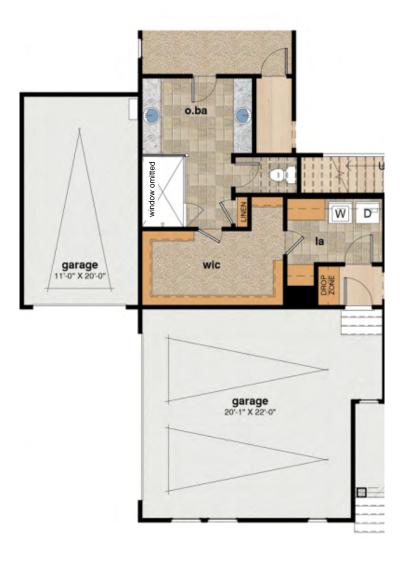

Claiborne A - 2913 Claiborne B - 2929

# Opt. Side-load w/ 3rd Car Garage (lot fit required prior)



Elevation B

## opt. grilling patio 15'-0' x 9'-0" opt. screened porch 18"-0" x 10"nn dining 14'-5" X 14'-6" owner's suite 14'-5" X 17'-0" great room 18'-3" X 17'-7" o, ba kitchen REF Ē wic dining 12'-1" X 10'-11" deck foyer wic garage 20'-1" X 22'-0" guest suite porch garage 20'-1" X 20'-0" porch guest suite 17'-9" X 11'-0"

\_\_\_\_\_ \_\_\_\_\_

Elevation A



#### Opt. Front-load w/ 3rd Car Garage



## Opt. Study ILO Dining



Claiborne A - 2913 Claiborne B - 2929



Standard Second-Floor Plan

# Opt. Office w/ Bdrm 4 & 5







Elevation B

#### Elevation B