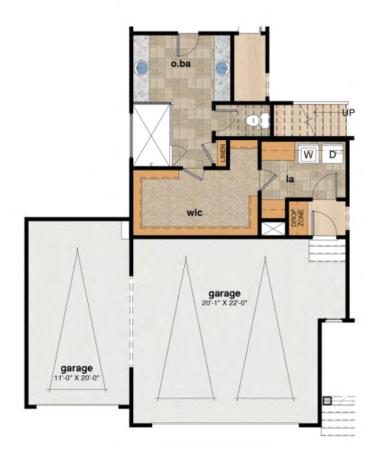

Claiborne A - 2913 Claiborne B - 2929

# Opt. Side-load w/ 3rd Car Garage (lot fit required prior)



Elevation B

## opt. grilling patio 15'-0' x 9'-0" opt. screened porch 18"-0" x 10"nn dining 14'-5" X 14'-6" owner's suite 14'-5" X 17'-0" great room 18'-3" X 17'-7" o, ba kitchen REF Ē wic dining 12'-1" X 10'-11" deck foyer wic garage 20'-1" X 22'-0" guest suite porch garage 20'-1" X 20'-0" porch guest suite 17'-9" X 11'-0"

\_\_\_\_\_ \_\_\_\_\_

Elevation A



#### Opt. Front-load w/ 3rd Car Garage



## Opt. Study ILO Dining



Claiborne A - 2913 Claiborne B - 2929



Standard Second-Floor Plan

# Opt. Office w/ Bdrm 4 & 5







Elevation B

#### Elevation B