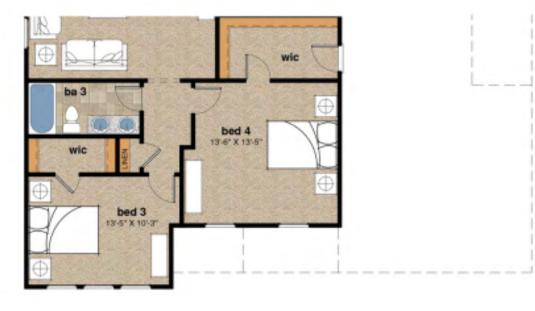

Claiborne A - 2913 Claiborne B - 2929

# Opt. Side-load w/ 3rd Car Garage (lot fit required prior)



Elevation B

## opt. grilling patio 15'-0' x 9'-0" opt. screened porch 18"-0" x 10"nn dining 14'-5" X 14'-6" owner's suite 14'-5" X 17'-0" great room 18'-3" X 17'-7" o, ba kitchen REF Ē wic dining 12'-1" X 10'-11" deck foyer wic garage 20'-1" X 22'-0" guest suite porch garage 20'-1" X 20'-0" porch guest suite 17'-9" X 11'-0"

\_\_\_\_\_ \_\_\_\_\_

Elevation A



#### Opt. Front-load w/ 3rd Car Garage



## Opt. Study ILO Dining



Claiborne A - 2913 Claiborne B - 2929



Standard Second-Floor Plan

# Opt. Office w/ Bdrm 4 & 5







Elevation B

#### Elevation B