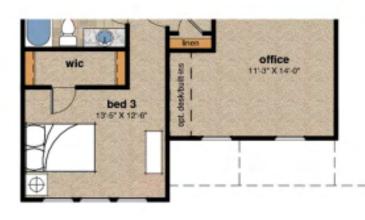

## Opt. Study ILO Dining

Claiborne A - 2913 Claiborne B - 2929

Standard Second-Floor Plan