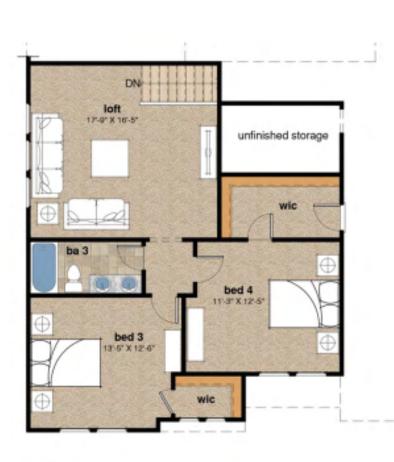

Claiborne A - 2913 Claiborne B - 2929

# Opt. Side-load w/ 3rd Car Garage (lot fit required prior)



Elevation B

## opt. grilling patio 15'-0' x 9'-0" opt. screened porch 18"-0" x 10"nn dining 14'-5" X 14'-6" owner's suite 14'-5" X 17'-0" great room 18'-3" X 17'-7" o, ba kitchen REF Ē wic dining 12'-1" X 10'-11" deck foyer wic garage 20'-1" X 22'-0" guest suite porch garage 20'-1" X 20'-0" porch guest suite 17'-9" X 11'-0"

\_\_\_\_\_ \_\_\_\_\_

Elevation A



#### Opt. Front-load w/ 3rd Car Garage



## Opt. Study ILO Dining



Claiborne A - 2913 Claiborne B - 2929



Standard Second-Floor Plan

# Opt. Office w/ Bdrm 4 & 5







Elevation B

#### Elevation B